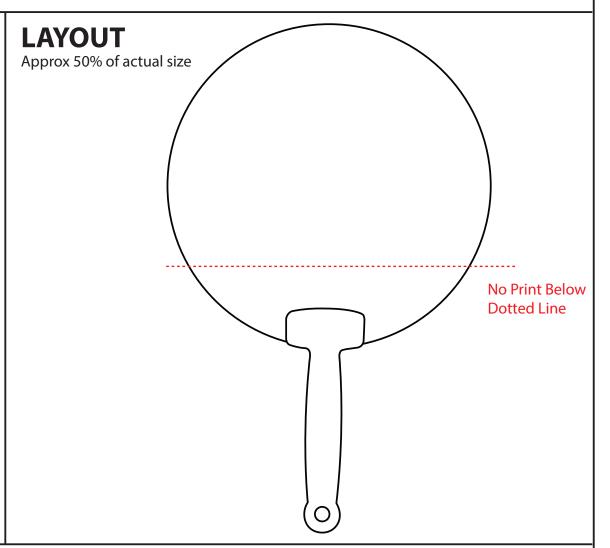

## **ARTWORK**

Imprint Area: Standard: 128mm x 90mm

Optional: 63mm w x 12mm h

Product Size: 266mm h x 171mm w

## **Standard Imprint Area at 50%**